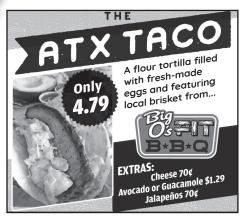

# **SHACK FAVORITES**

**Shack Taco** 

4.39

4.39

A flour tortilla with eggs, chorizo, potatoes, and cheese.

### Barbacoa Taco 4.79

Shredded barbacoa beef in a flour tortilla.